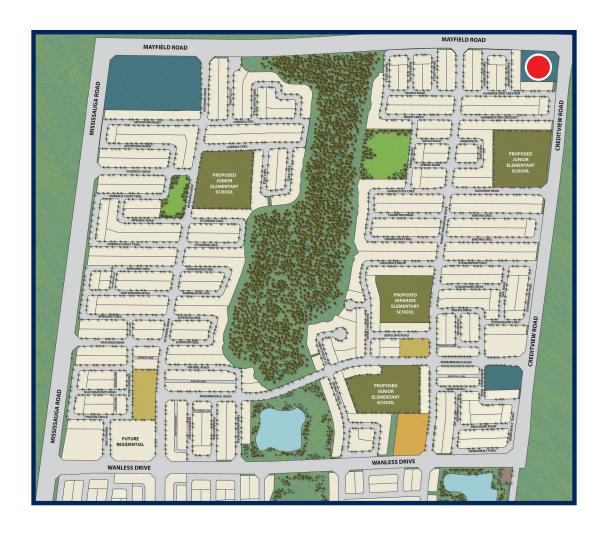

# **MAYFIELD & CREDITVIEW**



#### **HIGHLIGHTS**

- Prime retail location along Mayfield Rd.
- Excellent exposure on major thoroughfare
- Units from 1,500 sq.ft. up to 10,000 sq.ft.
- Growing residential community of Mount Pleasant
- 2017 possession

### **LEASING ENQUIRES**

**T** 416-756-1972 | **F** 416-756-1973 | leasing@paradisedevelopments.com

1 HERON HILLS WAY TORONTO, ONTARIO M2J 0G2

paradised evelopments.com



# **NEIGHBOURHOOD PLAN**



# **DEMOGRAPHICS**

| Brampton Demographics    | 2014 Estimated | 2019 Projected |
|--------------------------|----------------|----------------|
| Total Population         | 588,947        | 651,745        |
| Total Households         | 169,811        | 195,226        |
| Average Household Income | \$101,692      | \$120,752      |