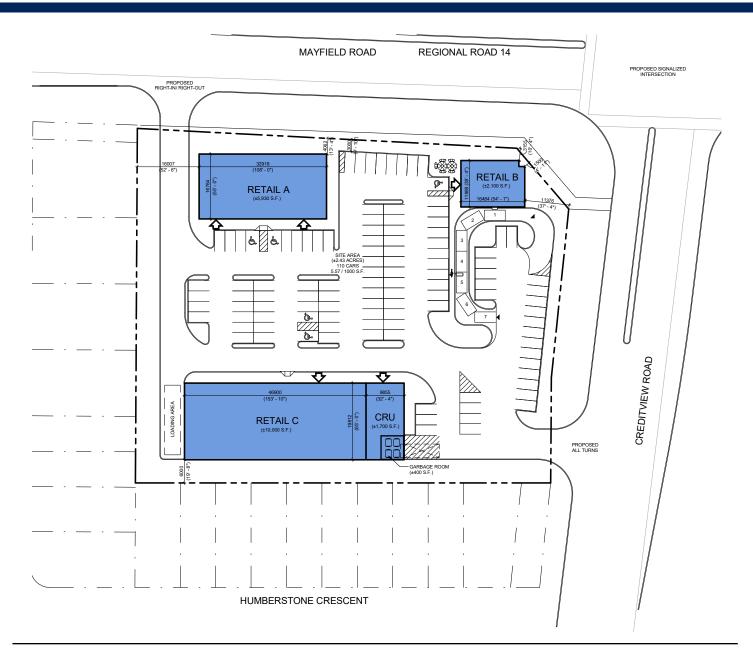

# **MAYFIELD & CREDITVIEW**

#### **HIGHLIGHTS**

- Prime retail location along Mayfield Rd.
- Excellent exposure on major thoroughfare
- Units from 1,500 sq.ft. up to 10,000 sq.ft.
- Growing residential community of Mount Pleasant
- 2017 possession