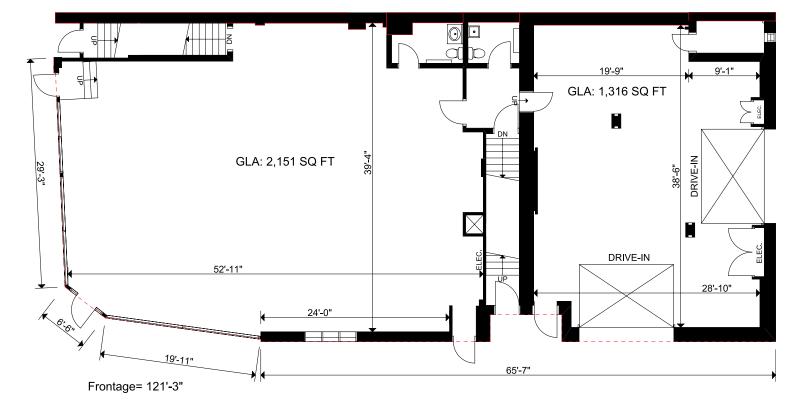

# PARADISE C M M E R C I A L

# **1466 EGLINTON AVENUE WEST**





LOCATED AT THE NORTHWEST CORNER OF MARLEE AVENUE AND EGLINTON AVENUE WEST

#### HIGHLIGHTS

- Prime corner commerical space in Forest Hill with excellent exposure
- 1 block west of Allen Rd. and Eglinton West station (Future home of LRT stop)
- High pedestrian and vehicular traffic counts
- Ideal for financial services, restaurant, café, dollar store, hardware/supply store, grocery store and general retail.
- Size: From 1,000 sq.ft. up to 4,500 sq.ft.

## LEASING ENQUIRES

T 416-756-1972 | F 416-756-1973 | leasing@paradisedevelopments.com

1 HERON HILLS WAY TORONTO, ONTARIO M2J 0G2

### paradisedevelopments.com



# **1466 EGLINTON AVENUE WEST**

#### **FLOOR PLAN**



### **LEASING ENQUIRES**

T 416-756-1972 | F 416-756-1973 | leasing@paradisedevelopments.com

1 HERON HILLS WAY TORONTO, ONTARIO M2J 0G2

#### paradisedevelopments.com

# **PARADISE** C M M E R C I A L

# **1466 EGLINTON AVENUE WEST**

### LOCATION MAP



### **DEMOGRAPHICS**

| 2014 Estimates           | 1 KM     | 3 KM      | 5 KM      |
|--------------------------|----------|-----------|-----------|
| Population               | 27,528   | 183,355   | 514,590   |
| Daytime population       | 17,823   | 143,212   | 454,250   |
| Total households         | 11,356   | 73,881    | 223,976   |
| Average household income | \$90,803 | \$121,203 | \$121,277 |

### **LEASING ENQUIRES**

T 416-756-1972 | F 416-756-1973 | leasing@paradisedevelopments.com

1 HERON HILLS WAY TORONTO, ONTARIO M2J 0G