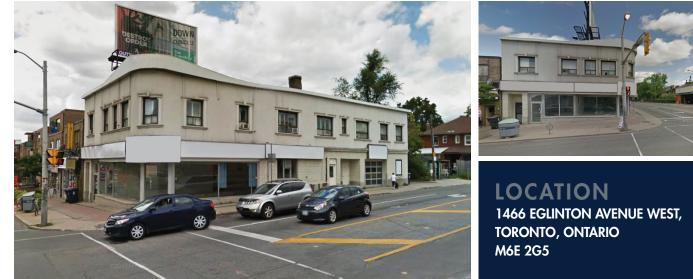

# PARADISE C M M E R C I A L

# **1466 EGLINTON AVENUE WEST**





LOCATED AT THE NORTHWEST CORNER OF MARLEE AVENUE AND EGLINTON AVENUE WEST

#### HIGHLIGHTS

- Prime corner commerical space in Forest Hill with excellent exposure
- 1 block west of Allen Rd. and Eglinton West station (Future home of LRT stop)
- High pedestrian and vehicular traffic counts
- Ideal for financial services, restaurant, café, dollar store, hardware/supply store, grocery store and general retail.
- Size: From 1,000 sq.ft. up to 4,500 sq.ft.

## LEASING ENQUIRES

T 416-756-1972 | F 416-756-1973 | leasing@paradisedevelopments.com

1 HERON HILLS WAY TORONTO, ONTARIO M2J 0G2

### paradisedevelopments.com



# **1466 EGLINTON AVENUE WEST**

#### **FLOOR PLAN**



### **LEASING ENQUIRES**

T 416-756-1972 | F 416-756-1973 | leasing@paradisedevelopments.com

1 HERON HILLS WAY TORONTO,