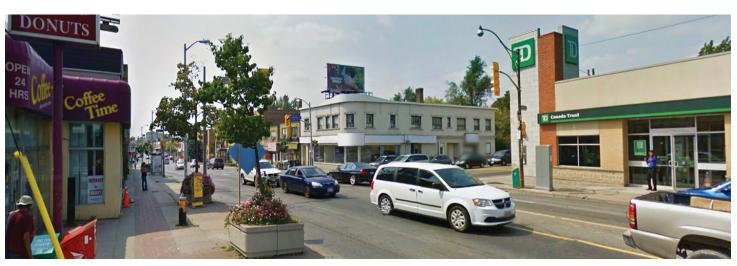

# **1466 EGLINTON AVENUE WEST**

LOCATED AT THE NORTHWEST CORNER OF MARLEE AVENUE AND EGLINTON AVENUE WEST

#### HIGHLIGHTS

- Prime corner commerical space in Forest Hill with excellent exposure
- 1 block west of Allen Rd. and Eglinton West station (Future home of LRT stop)
- High pedestrian and vehicular traffic counts
- Ideal for financial services, restaurant, café, dollar store, hardware/supply store, grocery store and general retail.
- Size: From 1,000 sq.ft. up to 4,500 sq.ft.