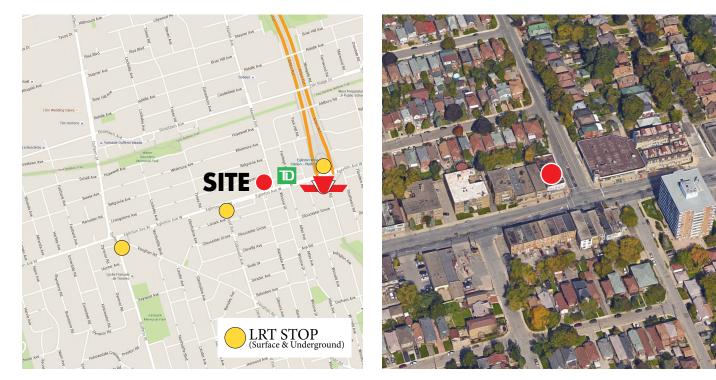

### LOCATION MAP

### **DEMOGRAPHICS**

| 2014 Estimates           | 1 KM     | 3 KM      | 5 KM      |
|--------------------------|----------|-----------|-----------|
| Population               | 27,528   | 183,355   | 514,590   |
| Daytime population       | 17,823   | 143,212   | 454,250   |
| Total households         | 11,356   | 73,881    | 223,976   |
| Average household income | \$90,803 | \$121,203 | \$121,277 |